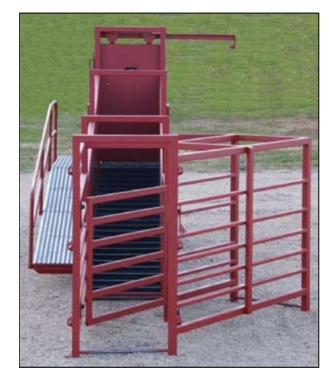

## **Feedyard Duty Loading Chute**

We have taken the Daniels reputation for durability and reliability to the feeding industry with our new chute. This chute features a wider catwalk, side access door on the top deck, sliding gate at the top of the ramp, and a heavy duty, spring loaded bump plate. This chute utilizes Rumber flooring for greater grip and less chance of injury. We believe that this chute is built to handle many years of heavy duty use and as always comes with our 100% satisfaction guarantee.

Daniels Manufacturing Co.

Loading Chute \$22,590<sup>00</sup> Double Alley Back For Loading Chute \$6,500<sup>00</sup> Portable Bud Box \$4,680<sup>00</sup> Stationary Bud Box \$8,575<sup>00</sup>