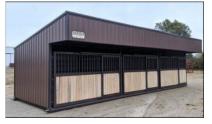

# **Barns and Buildings**

New Calf Barn with Windbreak Panels

Windbreaks fold right up to the building. Extended windbreaks give a total of 56' of wind block! Call for Pricing of Buildings with Windbreak Panels