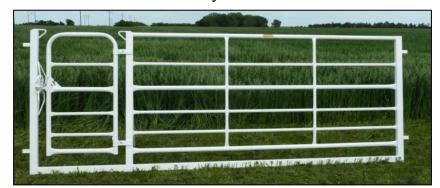

### Gates & Combos

Hight Tensile Strength Tubing

#### **Arch Gates**

#### Low Level Frame Gates

| 32"               | Wt. 90 lbs.        | \$387 <sup>00</sup>             |
|-------------------|--------------------|---------------------------------|
| 4′                | Wt. 105 lbs.       | \$422 <sup>00</sup>             |
| 6′                | Wt. 120 lbs.       | <sup>\$</sup> 458 <sup>00</sup> |
| 8′                | Wt. 135 lbs.       | <sup>\$</sup> 488 <sup>00</sup> |
| 10′               | Wt. 155 lbs.       | <sup>\$</sup> 515 <sup>00</sup> |
| We recommend star | ndard weight CP-   | 1 Gates                         |
| only. X-Heavy g   | ates by special or | der.                            |