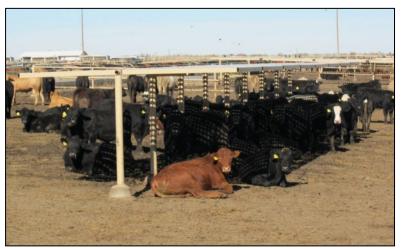

# Windbreaks

In the tests we've run, this panel stops over 95% of the wind velocity and snow does not swirl over the top like a solid windbreak. Cattle will not drift away from protection.

- Heat Flows Up Through Holes
- Stops 79% of Sun