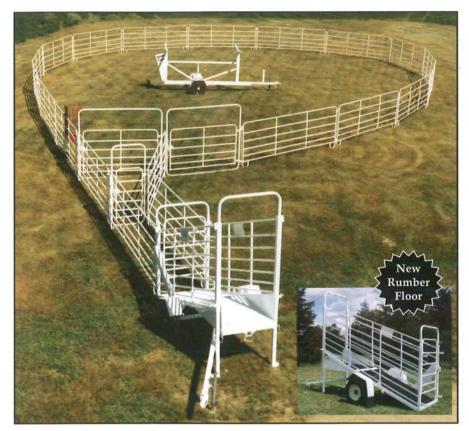

#### 260 to 325 Cow Corral Unit with 322 Feet of Panel Fence

Complete Corral Unit Wt. 4,171 lbs. **\$17,599<sup>00</sup>** 

Complete Corral Unit Less Chute Wt. 2,881 lbs. \$8,428<sup>00</sup>

Model A Portable Chute with Torsion Axle Wt. 1,760 lbs. \$9,171<sup>00</sup>

#### **Price Includes**

| 20 | - 14' CP-2 Panels@ | \$336 <sup>00</sup> |
|----|--------------------|---------------------|
| 2  | - 8' Arch Gates @  | $$488^{00}$         |
| 1  | - 32" Arch Gate@   | \$387 <sup>00</sup> |
| 30 | - CP-5 Pins@       | $^{\$}11^{50}$      |
| 1  | - Model A Chute@   | \$9,17100           |
|    |                    |                     |

Entire corral loads easily into 12' x 38" chute for easy transportation. Chute adjusts from 26 inches to 52 inches in height for ease in loading or unloading at any level. This chute is equipped with torsion axle, radial tires, fenders, mud flaps, tongue that swings sideways out of way, jack, built in rear gate, and extension hangers to allow a dozen extra panels or a working alley to be hauled. All stationary and portable chutes have the new Rumber flooring.