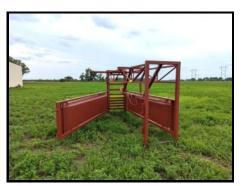

## **Feedyard Duty Loading Chute**

We have taken the Daniels reputation for durability and reliability to the feeding industry with our new chute. This chute features a wider catwalk, side access door on the top deck, sliding gate at the top of the ramp, and a heavy duty, spring loaded bump plate. This chute utilizes Rumber flooring for greater grip and less chance of injury. We believe that this chute is built to handle many years of heavy duty use and as always comes with our 100% satisfaction guarantee.

Daniels Manufacturing Co.

Loading Chute \$22,590<sup>00</sup> Double Alley Back For Loading Chute \$6,500<sup>00</sup> Portable Bud Box \$4,680<sup>00</sup> Stationary Bud Box \$8,575<sup>00</sup>