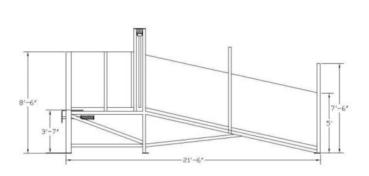

## **Feedyard Duty Loading Chute**

We have taken the Daniels reputation for durability and reliability to the feeding industry with our new chute. This chute features a wider catwalk, side access door on the top deck, sliding gate at the top of the ramp, and a heavy duty, spring loaded bump plate. This chute utilizes Rumber flooring for greater grip and less chance of injury. We believe that this chute is built to handle many years of heavy duty use and as always comes with our 100% satisfaction guarantee.

Daniels Manufacturing Co.

Loading Chute \$22,590<sup>00</sup> Double Alley Back For Loading Chute \$6,500<sup>00</sup> Portable Bud Box \$4,680<sup>00</sup> Stationary Bud Box \$8,575<sup>00</sup>