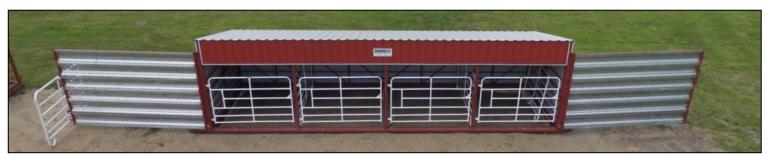

### **Barns and Sheds**

Calving Barns

Tack Rooms Built In On Request

|                                                                                                 | Barn                                                                                              | Barn With Gates &                                                                                                          | Barn                                                                                                                                |
|-------------------------------------------------------------------------------------------------|---------------------------------------------------------------------------------------------------|----------------------------------------------------------------------------------------------------------------------------|-------------------------------------------------------------------------------------------------------------------------------------|
| Size                                                                                            | <b>Bare Shelter</b>                                                                               | Panels                                                                                                                     | Complete*                                                                                                                           |
| 32' x 24' Totally Enclosed - 6 Pens                                                             | <sup>\$</sup> 27,335 <sup>00</sup>                                                                | <sup>\$</sup> 32,386 <sup>00</sup>                                                                                         | <sup>\$</sup> 35,362 <sup>00</sup>                                                                                                  |
| 32' x 32' Totally Enclosed - 8 Pens                                                             | <sup>\$</sup> 32,248 <sup>00</sup>                                                                | <sup>\$</sup> 38,215 <sup>00</sup>                                                                                         | <sup>\$</sup> 41,190 <sup>00</sup>                                                                                                  |
| 32' x 40' Totally Enclosed - 10 Pens                                                            | <sup>\$</sup> 38,380 <sup>00</sup>                                                                | <sup>\$</sup> 45,476 <sup>00</sup>                                                                                         | <sup>\$</sup> 48,454 <sup>00</sup>                                                                                                  |
| 32' x 48' Totally Enclosed - 12 Pens                                                            | <sup>\$</sup> 43,755 <sup>00</sup>                                                                | <sup>\$</sup> 52,026 <sup>00</sup>                                                                                         | <sup>\$</sup> 55,005 <sup>00</sup>                                                                                                  |
| 32' x 56' Totally Enclosed - 14 Pens                                                            | <sup>\$</sup> 50,678 <sup>00</sup>                                                                | <sup>\$</sup> 60,000 <sup>00</sup>                                                                                         | <sup>\$</sup> 62,976 <sup>00</sup>                                                                                                  |
|                                                                                                 |                                                                                                   | Calf Sheds                                                                                                                 |                                                                                                                                     |
|                                                                                                 |                                                                                                   | d Loafing Ba                                                                                                               |                                                                                                                                     |
|                                                                                                 | Barn                                                                                              | d Loafing Bar<br>Barn With Gates &                                                                                         | Barn                                                                                                                                |
| Size B                                                                                          |                                                                                                   | d Loafing Ba                                                                                                               | Barn<br>Complete*                                                                                                                   |
| 12' x 24' Open Front - 3 Pens                                                                   | Barn<br>are Shelter<br>\$10,738 <sup>00</sup>                                                     | d Loafing Bar<br>Barn With Gates &<br>Panels<br>\$13,080 <sup>00</sup>                                                     | Barn<br>Complete*<br><sup>\$</sup> 16,059 <sup>00</sup>                                                                             |
| 12' x 24' Open Front - 3 Pens<br>12' x 32' Open Front - 4 Pens                                  | Barn<br>are Shelter<br>\$10,738 <sup>00</sup><br>\$12,850 <sup>00</sup>                           | d Loafing Bar<br>Barn With Gates &<br>Panels<br>\$13,080 <sup>00</sup><br>\$16,116 <sup>00</sup>                           | Barn<br>Complete*<br><sup>\$</sup> 16,059 <sup>00</sup><br><sup>\$</sup> 19,044 <sup>00</sup>                                       |
| 12' x 24' Open Front - 3 Pens<br>12' x 32' Open Front - 4 Pens<br>12' x 40' Open Front - 5 Pens | Barn<br>are Shelter<br>\$10,738 <sup>00</sup><br>\$12,850 <sup>00</sup><br>\$15,571 <sup>00</sup> | d Loafing Bar<br>Barn With Gates &<br>Panels<br>\$13,080 <sup>00</sup><br>\$16,116 <sup>00</sup><br>\$19,573 <sup>00</sup> | Barn<br>Complete*<br><sup>\$</sup> 16,059 <sup>00</sup><br><sup>\$</sup> 19,044 <sup>00</sup><br><sup>\$</sup> 22,552 <sup>00</sup> |
| 12' x 24' Open Front - 3 Pens<br>12' x 32' Open Front - 4 Pens                                  | Barn<br>are Shelter<br>\$10,738 <sup>00</sup><br>\$12,850 <sup>00</sup><br>\$15,571 <sup>00</sup> | d Loafing Bar<br>Barn With Gates &<br>Panels<br>\$13,080 <sup>00</sup><br>\$16,116 <sup>00</sup>                           | Barn<br>Complete*<br><sup>\$</sup> 16,059 <sup>00</sup><br><sup>\$</sup> 19,044 <sup>00</sup>                                       |

**\*Complete Barn Package -** Includes pulling alley made up of Pearson automatic headgate, 2 nurse panels, and 2 special divider panels with extra gates. This package is \$2,900<sup>00</sup> over and above the price of any barn equipped with gates and panels.