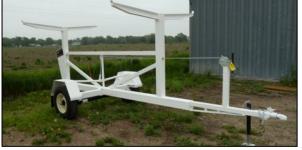

Stationary Loading Chute 18' Length \$10,760<sup>00</sup>

Gooseneck Panel Carrier......\$11,025<sup>00</sup> With Tandem Axles - *Holds 50 Panels* 