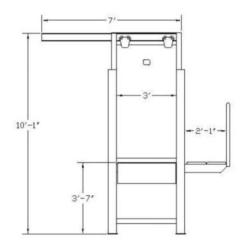

## **Feedyard Duty Loading Chute**

We have taken the Daniels reputation for durability and reliability to the feeding industry with our new chute. This chute features a wider catwalk, side access door on the top deck, sliding gate at the top of the ramp, and a heavy duty, spring loaded bump plate. This chute utilizes Rumber flooring for greater grip and less chance of injury. We believe that this chute is built to handle many years of heavy duty use and as always comes with our 100% satisfaction guarantee.

Daniels Manufacturing Co.

Loading Chute \$22,590<sup>00</sup> Double Alley Back For Loading Chute \$6,500<sup>00</sup> Portable Bud Box \$4,680<sup>00</sup> Stationary Bud Box \$8,575<sup>00</sup>