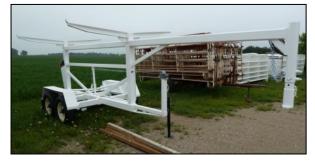

Stationary Loading Chute 18' Length \$10,760<sup>00</sup>

Gooseneck Panel Carrier......\$11,025<sup>00</sup> With Tandem Axles - *Holds 50 Panels* 