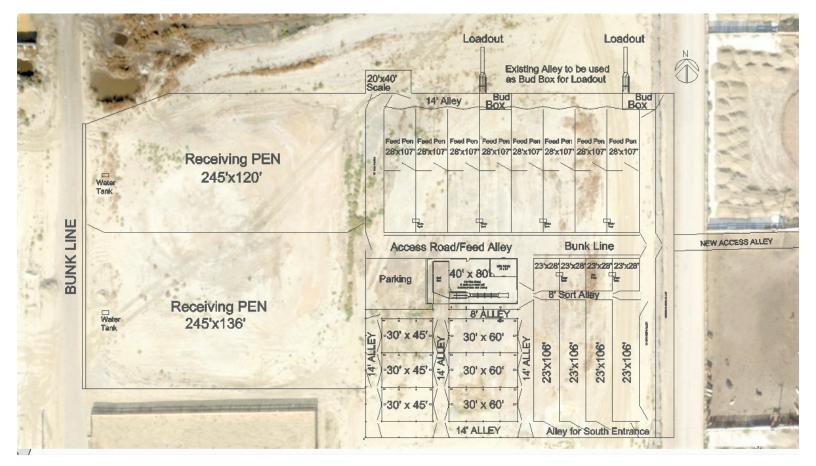

# **K-State Facility**

This complete research livestock facility was built for the Kansas State University during the summer of 2009. Daniels Manufacturing Co. and Dr. Kip Lukasiewicz designed and manufactured all equipment used in this facility.

The building was designed by Daniels Manufacturing Co. and installed by Green Gable Contracting. The K-State Facility covers 10 acres.