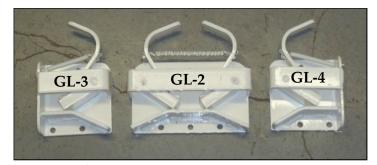

#### Gate Latches GL-3 (right) & GL-4 (left)......<sup>\$5500</sup> GL-2 Latch (both)......<sup>\$6000</sup>

<u>Gate Closers</u> For Wire Gates... Will not drop gate if wire breaks or hook comes loose \$25<sup>00</sup>