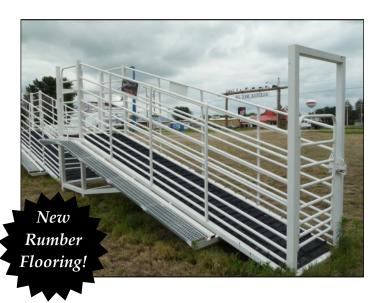

Entire corral loads easily into 12' x 38" chute for easy transportation. Chute adjusts from 26 inches to 52 inches in height for ease in loading or unloading at any level. This chute is equipped with torsion axle, radial tires, fenders, mud flaps, tongue that swings sideways out of way, jack, built in rear gate, and extension hangers to allow a dozen extra panels or a working alley to be hauled. All stationary and portable chutes have the new Rumber flooring.

## **Feedyard Duty Loading Chute**

We have taken the Daniels reputation for durability and reliability to the feeding industry with our new chute. This chute features a wider catwalk, side access door on the top deck, sliding gate at the top of the ramp, and a heavy duty, spring loaded bump plate. This chute utilizes Rumber flooring for greater grip and less chance of injury. We believe that this chute is built to handle many years of heavy duty use and as always comes with our 100% satisfaction guarantee.