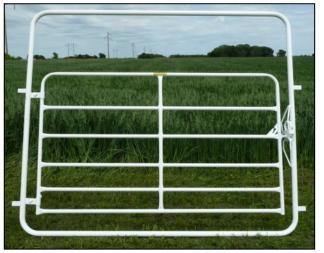

### **Portable Cattle Panels & Accessories**

High Tensile Strength Tubing

|                                                         |                                                             | And Annual State                                                                                                                      |                                                                                                                                                                                                                                                                                                                                                                                                                                                                                                                                                                                                                                                                                                                                                                                                                                                                                                                                                                                                                                                                                                                                                                                                                                                                                                                                                                                                                                                                                                                                                                                                                                                                                                                                                                                                                                                                                                                                                                                                                                                                                                                                |                                                                                                   |
|---------------------------------------------------------|-------------------------------------------------------------|---------------------------------------------------------------------------------------------------------------------------------------|--------------------------------------------------------------------------------------------------------------------------------------------------------------------------------------------------------------------------------------------------------------------------------------------------------------------------------------------------------------------------------------------------------------------------------------------------------------------------------------------------------------------------------------------------------------------------------------------------------------------------------------------------------------------------------------------------------------------------------------------------------------------------------------------------------------------------------------------------------------------------------------------------------------------------------------------------------------------------------------------------------------------------------------------------------------------------------------------------------------------------------------------------------------------------------------------------------------------------------------------------------------------------------------------------------------------------------------------------------------------------------------------------------------------------------------------------------------------------------------------------------------------------------------------------------------------------------------------------------------------------------------------------------------------------------------------------------------------------------------------------------------------------------------------------------------------------------------------------------------------------------------------------------------------------------------------------------------------------------------------------------------------------------------------------------------------------------------------------------------------------------|---------------------------------------------------------------------------------------------------|
| Carles Processing                                       |                                                             |                                                                                                                                       | an interest and                                                                                                                                                                                                                                                                                                                                                                                                                                                                                                                                                                                                                                                                                                                                                                                                                                                                                                                                                                                                                                                                                                                                                                                                                                                                                                                                                                                                                                                                                                                                                                                                                                                                                                                                                                                                                                                                                                                                                                                                                                                                                                                | n a sente a                                                                                       |
|                                                         | energiani anaronan<br>Teoreti astronom                      | ALC                                                                                               | and a second sec | and the second second                                                                             |
| Carrier Las                                             |                                                             |                                                                                                                                       |                                                                                                                                                                                                                                                                                                                                                                                                                                                                                                                                                                                                                                                                                                                                                                                                                                                                                                                                                                                                                                                                                                                                                                                                                                                                                                                                                                                                                                                                                                                                                                                                                                                                                                                                                                                                                                                                                                                                                                                                                                                                                                                                |                                                                                                   |
|                                                         |                                                             | Carlor Lotte                                                                                                                          | 4.1.1.1.1                                                                                                                                                                                                                                                                                                                                                                                                                                                                                                                                                                                                                                                                                                                                                                                                                                                                                                                                                                                                                                                                                                                                                                                                                                                                                                                                                                                                                                                                                                                                                                                                                                                                                                                                                                                                                                                                                                                                                                                                                                                                                                                      | A. CONTRACT                                                                                       |
|                                                         |                                                             |                                                                                                                                       |                                                                                                                                                                                                                                                                                                                                                                                                                                                                                                                                                                                                                                                                                                                                                                                                                                                                                                                                                                                                                                                                                                                                                                                                                                                                                                                                                                                                                                                                                                                                                                                                                                                                                                                                                                                                                                                                                                                                                                                                                                                                                                                                |                                                                                                   |
| E East                                                  | LUial                                                       | Timod                                                                                                                                 | ball D                                                                                                                                                                                                                                                                                                                                                                                                                                                                                                                                                                                                                                                                                                                                                                                                                                                                                                                                                                                                                                                                                                                                                                                                                                                                                                                                                                                                                                                                                                                                                                                                                                                                                                                                                                                                                                                                                                                                                                                                                                                                                                                         | anala                                                                                             |
| 5 ree                                                   | U                                                           | n Livest                                                                                                                              |                                                                                                                                                                                                                                                                                                                                                                                                                                                                                                                                                                                                                                                                                                                                                                                                                                                                                                                                                                                                                                                                                                                                                                                                                                                                                                                                                                                                                                                                                                                                                                                                                                                                                                                                                                                                                                                                                                                                                                                                                                                                                                                                |                                                                                                   |
|                                                         |                                                             | CP-2                                                                                                                                  | CD /                                                                                                                                                                                                                                                                                                                                                                                                                                                                                                                                                                                                                                                                                                                                                                                                                                                                                                                                                                                                                                                                                                                                                                                                                                                                                                                                                                                                                                                                                                                                                                                                                                                                                                                                                                                                                                                                                                                                                                                                                                                                                                                           | 2 HBB                                                                                             |
|                                                         | (                                                           | CP-2                                                                                                                                  |                                                                                                                                                                                                                                                                                                                                                                                                                                                                                                                                                                                                                                                                                                                                                                                                                                                                                                                                                                                                                                                                                                                                                                                                                                                                                                                                                                                                                                                                                                                                                                                                                                                                                                                                                                                                                                                                                                                                                                                                                                                                                                                                |                                                                                                   |
| Length                                                  | Wt.                                                         | Price                                                                                                                                 | Wt.                                                                                                                                                                                                                                                                                                                                                                                                                                                                                                                                                                                                                                                                                                                                                                                                                                                                                                                                                                                                                                                                                                                                                                                                                                                                                                                                                                                                                                                                                                                                                                                                                                                                                                                                                                                                                                                                                                                                                                                                                                                                                                                            | Price                                                                                             |
| <b>Length</b><br>8′ 4″                                  | Wt.                                                         |                                                                                                                                       | Wt.                                                                                                                                                                                                                                                                                                                                                                                                                                                                                                                                                                                                                                                                                                                                                                                                                                                                                                                                                                                                                                                                                                                                                                                                                                                                                                                                                                                                                                                                                                                                                                                                                                                                                                                                                                                                                                                                                                                                                                                                                                                                                                                            |                                                                                                   |
| •                                                       | <b>Wt.</b><br>77                                            | Price                                                                                                                                 | <b>Wt.</b><br>108                                                                                                                                                                                                                                                                                                                                                                                                                                                                                                                                                                                                                                                                                                                                                                                                                                                                                                                                                                                                                                                                                                                                                                                                                                                                                                                                                                                                                                                                                                                                                                                                                                                                                                                                                                                                                                                                                                                                                                                                                                                                                                              | Price                                                                                             |
| 8′ 4″                                                   | <b>Wt.</b><br>77<br>86                                      | <b>Price</b><br><sup>\$</sup> 236 <sup>00</sup>                                                                                       | <b>Wt.</b><br>108<br>126                                                                                                                                                                                                                                                                                                                                                                                                                                                                                                                                                                                                                                                                                                                                                                                                                                                                                                                                                                                                                                                                                                                                                                                                                                                                                                                                                                                                                                                                                                                                                                                                                                                                                                                                                                                                                                                                                                                                                                                                                                                                                                       | <b>Price</b><br><sup>\$</sup> 328 <sup>00</sup>                                                   |
| 8′ 4″<br>10′ 4″                                         | <b>Wt.</b><br>77<br>86<br>96                                | <b>Price</b><br><sup>\$</sup> 236 <sup>00</sup><br><sup>\$</sup> 262 <sup>00</sup>                                                    | <b>Wt.</b><br>108<br>126<br>155                                                                                                                                                                                                                                                                                                                                                                                                                                                                                                                                                                                                                                                                                                                                                                                                                                                                                                                                                                                                                                                                                                                                                                                                                                                                                                                                                                                                                                                                                                                                                                                                                                                                                                                                                                                                                                                                                                                                                                                                                                                                                                | <b>Price</b><br><sup>\$</sup> 328 <sup>00</sup><br><sup>\$</sup> 363 <sup>00</sup>                |
| 8' 4"<br>10' 4"<br>12'                                  | Wt.<br>77<br>86<br>96<br>112                                | Price<br>*236 <sup>00</sup><br>*262 <sup>00</sup><br>*294 <sup>00</sup>                                                               | Wt.<br>108<br>126<br>155<br>168                                                                                                                                                                                                                                                                                                                                                                                                                                                                                                                                                                                                                                                                                                                                                                                                                                                                                                                                                                                                                                                                                                                                                                                                                                                                                                                                                                                                                                                                                                                                                                                                                                                                                                                                                                                                                                                                                                                                                                                                                                                                                                | Price<br>\$328 <sup>00</sup><br>\$363 <sup>00</sup><br>\$428 <sup>00</sup><br>\$462 <sup>00</sup> |
| 8' 4"<br>10' 4"<br>12'<br>14'<br>16'                    | Wt.<br>77<br>86<br>96<br>112<br>128                         | Price<br>\$236 <sup>00</sup><br>\$262 <sup>00</sup><br>\$294 <sup>00</sup><br>\$336 <sup>00</sup>                                     | Wt.<br>108<br>126<br>155<br>168<br>197                                                                                                                                                                                                                                                                                                                                                                                                                                                                                                                                                                                                                                                                                                                                                                                                                                                                                                                                                                                                                                                                                                                                                                                                                                                                                                                                                                                                                                                                                                                                                                                                                                                                                                                                                                                                                                                                                                                                                                                                                                                                                         | Price<br>\$32800<br>\$36300<br>\$42800<br>\$46200<br>\$56100                                      |
| 8' 4"<br>10' 4"<br>12'<br>14'<br>16'                    | Wt.<br>77<br>86<br>96<br>112<br>128<br>nnector P            | Price<br>\$236 <sup>00</sup><br>\$262 <sup>00</sup><br>\$294 <sup>00</sup><br>\$336 <sup>00</sup><br>\$380 <sup>00</sup><br><b>in</b> | Wt.<br>108<br>126<br>155<br>168<br>197                                                                                                                                                                                                                                                                                                                                                                                                                                                                                                                                                                                                                                                                                                                                                                                                                                                                                                                                                                                                                                                                                                                                                                                                                                                                                                                                                                                                                                                                                                                                                                                                                                                                                                                                                                                                                                                                                                                                                                                                                                                                                         | Price<br>\$32800<br>\$36300<br>\$42800<br>\$46200<br>\$56100                                      |
| 8' 4"<br>10' 4"<br>12'<br>14'<br>16'<br><b>CP-5 Cor</b> | Wt.<br>77<br>86<br>96<br>112<br>128<br>nnector P<br>Special | Price<br>\$236 <sup>00</sup><br>\$262 <sup>00</sup><br>\$294 <sup>00</sup><br>\$336 <sup>00</sup><br>\$380 <sup>00</sup>              | Wt.<br>108<br>126<br>155<br>168<br>197<br><b>9</b> Panels                                                                                                                                                                                                                                                                                                                                                                                                                                                                                                                                                                                                                                                                                                                                                                                                                                                                                                                                                                                                                                                                                                                                                                                                                                                                                                                                                                                                                                                                                                                                                                                                                                                                                                                                                                                                                                                                                                                                                                                                                                                                      | Price<br>*32800<br>*36300<br>*42800<br>*42800<br>*46200<br>*56100<br>*56100<br>*511 <sup>50</sup> |

|         | (   | CP-1                            | CP-1 | x HBB                           |
|---------|-----|---------------------------------|------|---------------------------------|
| Opening | Wt. | Price                           | Wt.  | Price                           |
| 2 1/2′  | 25  | <sup>\$</sup> 124 <sup>00</sup> | *39  | <sup>\$</sup> 162 <sup>00</sup> |
| 3′      | 28  | \$13400                         | *44  | \$18200                         |
| 4'      | 35  | \$15000                         | *68  | \$20500                         |
| 6′      | 53  | <sup>\$</sup> 189 <sup>00</sup> | 78   | <sup>\$</sup> 278 <sup>00</sup> |
| 8'      | 66  | <sup>\$</sup> 226 <sup>00</sup> | 97   | \$30400                         |
| 10′     | 80  | <sup>\$</sup> 252 <sup>00</sup> | 117  | <sup>\$</sup> 343 <sup>00</sup> |
| 12′     | 93  | <sup>\$</sup> 278 <sup>00</sup> | 146  | <sup>\$</sup> 414 <sup>00</sup> |
| 14′     | 110 | \$33200                         | 159  | <sup>\$</sup> 442 <sup>00</sup> |
| 16′     | 123 | \$380 <sup>00</sup>             | 178  | <sup>\$</sup> 506 <sup>00</sup> |
| 18′     | 138 | \$442 <sup>00</sup>             | *199 | <sup>\$</sup> 575 <sup>00</sup> |
| 20′     | 153 | <sup>\$</sup> 506 <sup>00</sup> | *220 | <sup>\$</sup> 658 <sup>00</sup> |