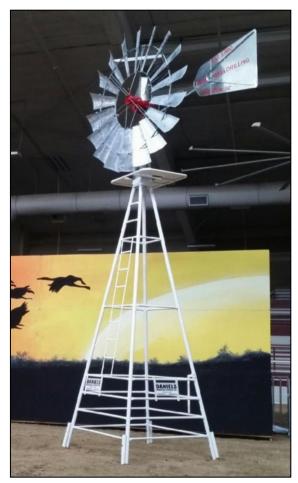

# Windmill Items - Clothes Line - Sprinklers

Windmill Towers

Windmill Shut Off Levers Furnished With Daniels Towers Or Will Mount On Any Tower

\$3800