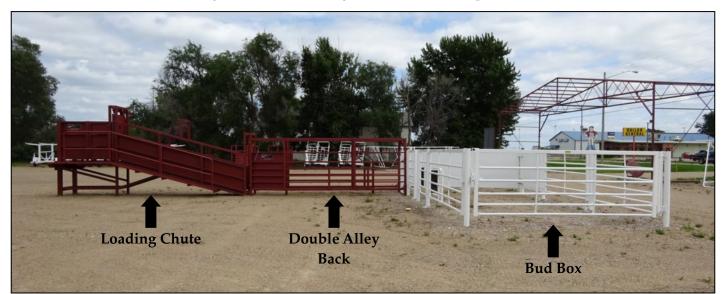

## **Feedyard Duty Loading Chute**

We have taken the Daniels reputation for durability and reliability to the feeding industry with our new chute. This chute features a wider catwalk, side access door on the top deck, sliding gate at the top of the ramp, and a heavy duty, spring loaded bump plate. This chute utilizes Rumber flooring for greater grip and less chance of injury. We believe that this chute is built to handle many years of heavy duty use and as always comes with our 100% satisfaction guarantee.

Daniels Manufacturing Co.

Loading Chute \$22,590<sup>00</sup> Double Alley Back For Loading Chute \$6,500<sup>00</sup> Portable Bud Box \$4,680<sup>00</sup> Stationary Bud Box \$8,575<sup>00</sup>

The Bud Box and Double Alley are designed with open sides to allow cattle to see the handler and react to their position and movement. The hydraulic chute has been upgraded several times to incorporate the ideas from many handling experts. It is by far the quietest and most user-friendly chute on the market. With its unique squeeze design, neck extenders, and convenient hydraulic operating system, the Daniels squeeze chute is the best on the market.