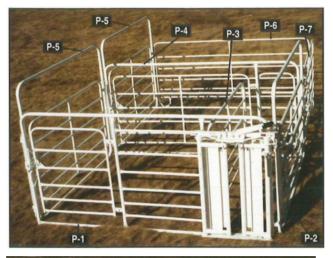

### **Portable Pulling Alley**

|             | 0 2                           |                                 |
|-------------|-------------------------------|---------------------------------|
| <b>P-1</b>  | Pearson Headgate w/11' Panel  | \$1,96000                       |
| P-2         | 7' 9" L.H. Nurse Gate in Arch | $^{\$}715^{00}$                 |
| <b>P-3</b>  | 7' 9" Nurse Gate(R.H.)        | $^{\$}515^{00}$                 |
|             | 11' Panel - With 2' Gate      |                                 |
|             | Instead of Head Catch         | $^{\$}795^{00}$                 |
| <b>P-5</b>  | 8' Arch Gate                  | $ \ ^{\$}488^{00}$              |
| <b>P-6</b>  | 11' Divider Panel             | <sup>\$</sup> 295 <sup>00</sup> |
| <b>P-</b> 7 | 8' CP-2 Panel                 | \$23600                         |
|             | CP-5 Connector Pin            | <sup>\$</sup> 11 <sup>50</sup>  |
|             |                               |                                 |

Select the panels you need to set up a pulling alley in the barn or out in your calving lot. Will fit in with all Daniels panels.

Hog, Sheep, & Calf Pens...Call For Pricing!

New Option...8', 10', 12' & 14' Alley Panels Available With Or Without Sheeting