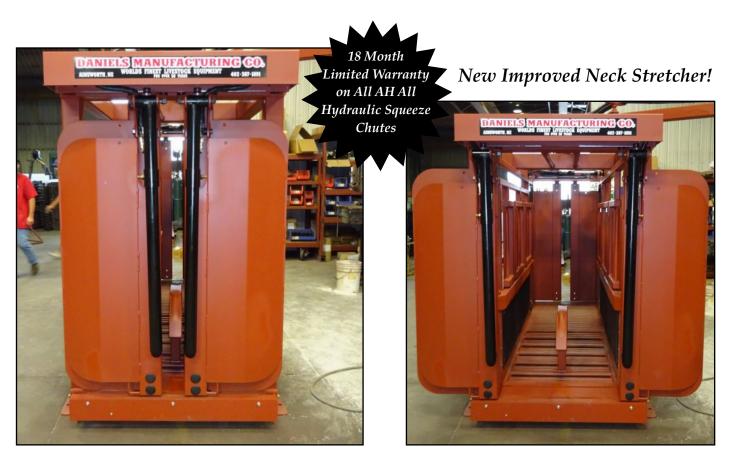

# AH All Hydraulic Squeeze Chute

Due to the daily rising costs for iron and parts, please contact us for pricing and options available.

#### <u>Features Include:</u>

- Neck Stretcher for tagging, dehorning, checking teeth, doctoring eyes, etc.
- Sternum Support so cattle can't go down (Adjustable and Removable)
- Built in Palpation Cage with gas springs on gates (No latches to rattle)(10' only)
- Mounting Brackets for attachment of scales
- Special Traction floor with offset 1 1/4" solid round to avoid slipping
- 8-Bolt Hub and Wheel for portable model
- Hip Squeeze for A-I and Preg Checking (Adjustable and Removable) <u>Option Only</u>