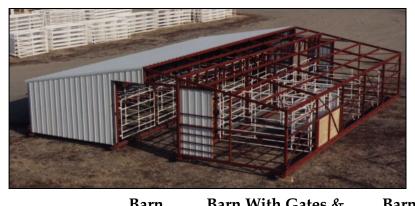

### **Barns and Sheds**

Calving Barns

Tack Rooms Built In On Request

|                                                                                                 | Barn                                                                                              | Barn With Gates &                                                                                                          | Barn                                                                                                                                |
|-------------------------------------------------------------------------------------------------|---------------------------------------------------------------------------------------------------|----------------------------------------------------------------------------------------------------------------------------|-------------------------------------------------------------------------------------------------------------------------------------|
| Size                                                                                            | <b>Bare Shelter</b>                                                                               | Panels                                                                                                                     | Complete*                                                                                                                           |
| 32' x 24' Totally Enclosed - 6 Pens                                                             | <sup>\$</sup> 27,335 <sup>00</sup>                                                                | <sup>\$</sup> 32,386 <sup>00</sup>                                                                                         | <sup>\$</sup> 35,362 <sup>00</sup>                                                                                                  |
| 32' x 32' Totally Enclosed - 8 Pens                                                             | <sup>\$</sup> 32,248 <sup>00</sup>                                                                | <sup>\$</sup> 38,215 <sup>00</sup>                                                                                         | <sup>\$</sup> 41,190 <sup>00</sup>                                                                                                  |
| 32' x 40' Totally Enclosed - 10 Pens                                                            | <sup>\$</sup> 38,380 <sup>00</sup>                                                                | <sup>\$</sup> 45,476 <sup>00</sup>                                                                                         | <sup>\$</sup> 48,454 <sup>00</sup>                                                                                                  |
| 32' x 48' Totally Enclosed - 12 Pens                                                            | <sup>\$</sup> 43,755 <sup>00</sup>                                                                | <sup>\$</sup> 52,026 <sup>00</sup>                                                                                         | <sup>\$</sup> 55,005 <sup>00</sup>                                                                                                  |
| 32' x 56' Totally Enclosed - 14 Pens                                                            | <sup>\$</sup> 50,678 <sup>00</sup>                                                                | <sup>\$</sup> 60,000 <sup>00</sup>                                                                                         | <sup>\$</sup> 62,976 <sup>00</sup>                                                                                                  |
|                                                                                                 |                                                                                                   | Calf Sheds                                                                                                                 |                                                                                                                                     |
|                                                                                                 |                                                                                                   | d Loafing Ba                                                                                                               |                                                                                                                                     |
|                                                                                                 | Barn                                                                                              | d Loafing Bar<br>Barn With Gates &                                                                                         | Barn                                                                                                                                |
| Size B                                                                                          |                                                                                                   | d Loafing Ba                                                                                                               | Barn<br>Complete*                                                                                                                   |
| 12' x 24' Open Front - 3 Pens                                                                   | Barn<br>are Shelter<br>\$10,738 <sup>00</sup>                                                     | d Loafing Bar<br>Barn With Gates &<br>Panels<br>\$13,080 <sup>00</sup>                                                     | Barn<br>Complete*<br><sup>\$</sup> 16,059 <sup>00</sup>                                                                             |
| 12' x 24' Open Front - 3 Pens<br>12' x 32' Open Front - 4 Pens                                  | Barn<br>are Shelter<br>\$10,738 <sup>00</sup><br>\$12,850 <sup>00</sup>                           | d Loafing Bar<br>Barn With Gates &<br>Panels<br>\$13,080 <sup>00</sup><br>\$16,116 <sup>00</sup>                           | Barn<br>Complete*<br><sup>\$</sup> 16,059 <sup>00</sup><br><sup>\$</sup> 19,044 <sup>00</sup>                                       |
| 12' x 24' Open Front - 3 Pens<br>12' x 32' Open Front - 4 Pens<br>12' x 40' Open Front - 5 Pens | Barn<br>are Shelter<br>\$10,738 <sup>00</sup><br>\$12,850 <sup>00</sup><br>\$15,571 <sup>00</sup> | d Loafing Bar<br>Barn With Gates &<br>Panels<br>\$13,080 <sup>00</sup><br>\$16,116 <sup>00</sup><br>\$19,573 <sup>00</sup> | Barn<br>Complete*<br><sup>\$</sup> 16,059 <sup>00</sup><br><sup>\$</sup> 19,044 <sup>00</sup><br><sup>\$</sup> 22,552 <sup>00</sup> |
| 12' x 24' Open Front - 3 Pens<br>12' x 32' Open Front - 4 Pens                                  | Barn<br>are Shelter<br>\$10,738 <sup>00</sup><br>\$12,850 <sup>00</sup><br>\$15,571 <sup>00</sup> | d Loafing Bar<br>Barn With Gates &<br>Panels<br>\$13,080 <sup>00</sup><br>\$16,116 <sup>00</sup>                           | Barn<br>Complete*<br><sup>\$</sup> 16,059 <sup>00</sup><br><sup>\$</sup> 19,044 <sup>00</sup>                                       |

**\*Complete Barn Package -** Includes pulling alley made up of Pearson automatic headgate, 2 nurse panels, and 2 special divider panels with extra gates. This package is \$2,900<sup>00</sup> over and above the price of any barn equipped with gates and panels.