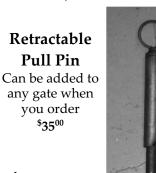

#### Gate Latches GL-3 (right) & GL-4 (left)......<sup>\$5500</sup> GL-2 Latch (both)......<sup>\$6000</sup>

<u>Gate Closers</u> For Wire Gates... Will not drop gate if wire breaks or hook comes loose \$25<sup>00</sup>