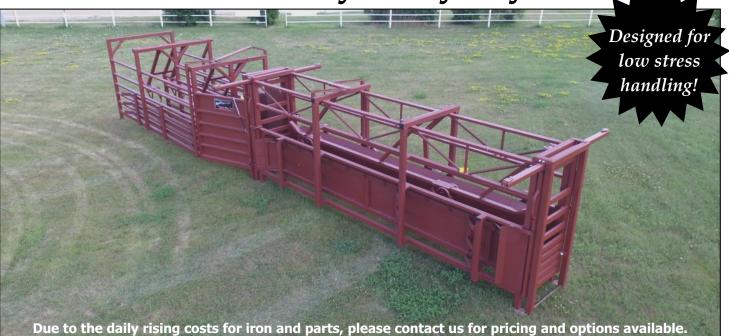

# AH All Hydraulic Squeeze Chute

Due to the daily rising costs for iron and parts, please contact us for pricing and options available.

#### <u>Available Styles:</u> Feedlot Style Squeeze Chute

**Stationary Squeeze Chute** 

Portable Squeeze Chute

#### <u>Features Include:</u>

- Neck Stretcher for tagging, dehorning, checking teeth, doctoring eyes, etc.
- Sternum Support so cattle can't go down (Adjustable and Removable)
- Built in Palpation Cage with gas springs on gates (No latches to rattle)(10' only)
- Mounting Brackets for attachment of scales
- Special Traction floor with offset 1 1/4" solid round to avoid slipping
- 8-Bolt Hub and Wheel for portable model
- Hip Squeeze for A-I and Preg Checking (Adjustable and Removable) <u>Option Only</u>

10' Feedlot Style AH Stationary Squeeze Chute

10' AH Portable Squeeze Chute Entire Chute Measures 11' 8 1/2" Long