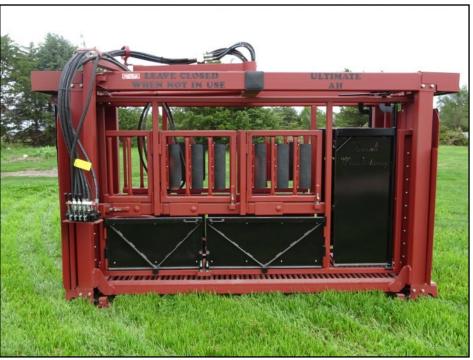

# AH All Hydraulic Squeeze Chute

Due to the daily rising costs for iron and parts, please contact us for pricing and options available.

#### <u>Available Styles:</u> Feedlot Style Squeeze Chute

**Stationary Squeeze Chute** 

Portable Squeeze Chute

#### <u>Features Include:</u>

- Neck Stretcher for tagging, dehorning, checking teeth, doctoring eyes, etc.
- Sternum Support so cattle can't go down (Adjustable and Removable)
- Built in Palpation Cage with gas springs on gates (No latches to rattle)(10' only)
- Mounting Brackets for attachment of scales
- Special Traction floor with offset 1 1/4" solid round to avoid slipping
- 8-Bolt Hub and Wheel for portable model
- Hip Squeeze for A-I and Preg Checking (Adjustable and Removable) <u>Option Only</u>

10' Feedlot Style AH Stationary Squeeze Chute

10' AH Portable Squeeze Chute Entire Chute Measures 11' 8 1/2" Long

#### 8' and 10' AH Squeeze Chute Inside Measurements

- Inside frame measures 6' 4" Tall
- Squeeze adjusts from 9 1/2" to 33"
- From Headgate to front of PP gate 92"
- Headgate closes to 4" and opens to 32"
- Sternum support adjusts from 11" to 20" in height
- 20" Opening for shoulder branding & neck vaccinating