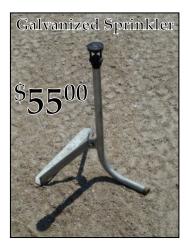

### Sprinklers

The Only Sprinkler You'll Ever Have to Buy

- Hot Dip Galvanized Steel
- Heavy Brass Hose Fitting
- Senninger Standard-Angle Wobbler Sprinkler Head
- Will Put 1/2" of Water on 50' in 5 Hours at 35 PSI

Red Short \$50<sup>00</sup>

Red Medium \$60<sup>00</sup>

> Red Tall \$75<sup>00</sup>

Page 11