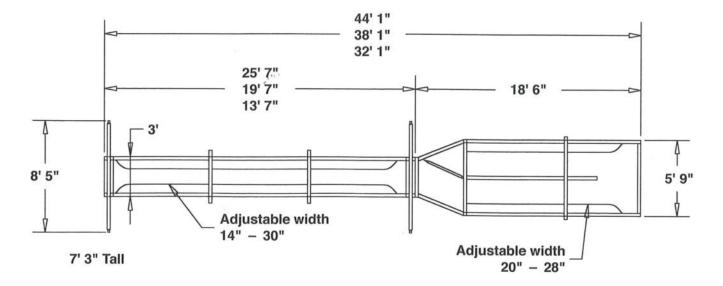

# **Portable Alleyway**

Our Portable Alleyway is the fastest, easiest, and safest way to process cattle in a straight line!

### Available Lengths: 32' 38'

The latest version of our Portable Alley features a side swing gooseneck hitch for quick and easy setup. It also includes no-backs and side squeezes that are adjustable and undated heavy duty spring loaded jacks that operate simultaneously. With the addition of brass bushings to hinge points, this is undoubtedly the quietest alley produced in the market today!

# **Stationary Alleyway**

Our Stationary Alleyway is the fastest, easiest, and safest way to process cattle in a straight line!

### Available Lengths: 32' 38' 44'