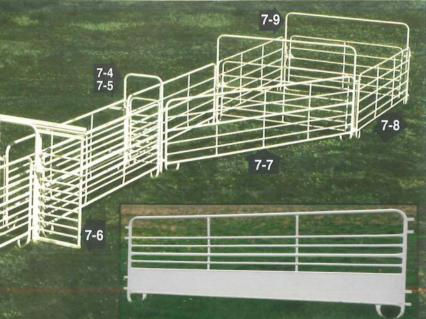

| <b>Figure 7-1 - 14' x 5' Alley Panel</b> Wt. 215 Lbs.         | <sup>\$</sup> 595 <sup>00</sup>   |
|---------------------------------------------------------------|-----------------------------------|
| - 12' x 5' Alley PanelWt. 185 Lbs.                            | <sup>\$</sup> 545 <sup>00</sup>   |
| - 10' x 5' Alley PanelWt. 155 Lbs.                            | <sup>\$</sup> 490 <sup>00</sup>   |
| - 8'x 5' Alley Panel Wt. 125 Lbs.                             | <sup>\$</sup> 416 <sup>00</sup>   |
| Figure 7-2 - No Back - (For Use With Portable Alley)          | <sup>\$</sup> 210 <sup>00</sup>   |
| Figure 7-3 - Palpation Cage Wt. 170 Lbs.                      | <sup>\$</sup> 940 <sup>00</sup>   |
| Figure 7-4 - Adjustable Arch - (No Gate) Wt. 50 Lbs.          | <sup>\$</sup> 210 <sup>00</sup>   |
| Figure 7-5 - Adjustable Arch with Side Hinge Gate Wt. 75 Lbs. | <sup>\$</sup> 500 <sup>00</sup>   |
| Figure 7-6 - 32"Slide Adjustable Arch Gate                    | <sup>\$</sup> 988 <sup>00</sup>   |
| Figure 7-7 - 16' CP-2 Panel Wt. 128 Lbs.                      | <sup>\$</sup> 380 <sup>00</sup>   |
| Figure 7-8 - 14' CP-2 Panel - (3 Shown)Wt. 112 Lbs.           | <sup>\$</sup> 336 <sup>00</sup>   |
| Figure 7-9 - 10' Arch Gate Wt. 155 Lbs.                       | <sup>\$</sup> 515 <sup>00</sup>   |
| Pearson Headgate - (Not Shown) Wt. 200 Lbs.                   | <sup>\$</sup> 1,175 <sup>00</sup> |
| Pearson Adapter Arch - (Not Shown)                            | \$385 <sup>00</sup>               |
|                                                               |                                   |