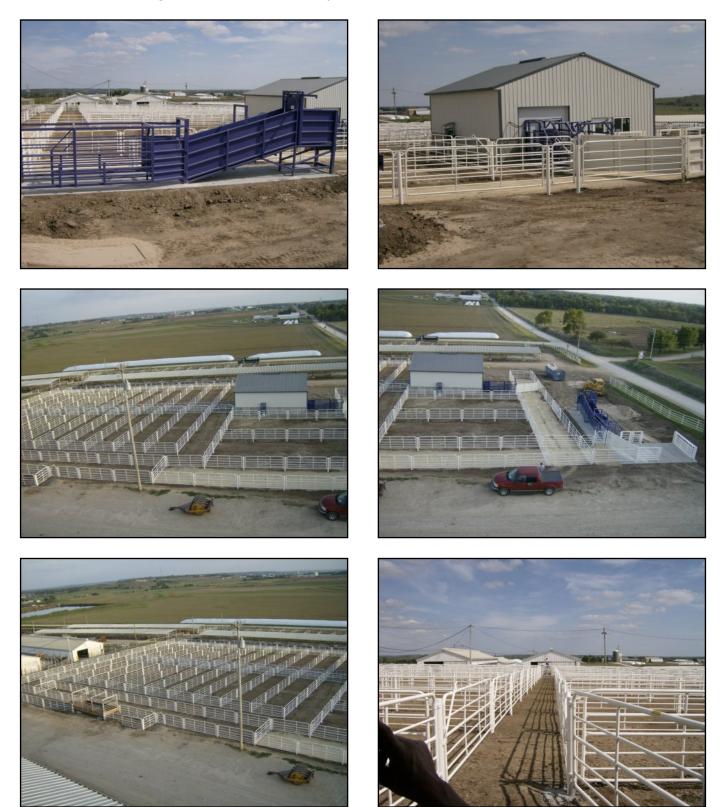

# **K-State Facility**

This complete research livestock facility was built for the Kansas State University during the summer of 2009. Daniels Manufacturing Co. and Dr. Kip Lukasiewicz designed and manufactured all equipment used in this facility.

The building was designed by Daniels Manufacturing Co. and installed by Green Gable Contracting. The K-State Facility covers 10 acres.