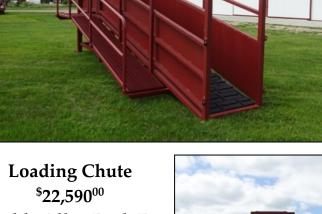

## **Feedyard Duty Loading Chute**

We have taken the Daniels reputation for durability and reliability to the feeding industry with our new chute. This chute features a wider catwalk, side access door on the top deck, sliding gate at the top of the ramp, and a heavy duty, spring loaded bump plate. This chute utilizes Rumber flooring for greater grip and less chance of injury. We believe that this chute is built to handle many years of heavy duty use and as always comes with our 100% satisfaction guarantee.

Daniels Manufacturing Co.

Loading Chute \$22,590<sup>00</sup> Double Alley Back For Loading Chute \$6,500<sup>00</sup> Portable Bud Box \$4,680<sup>00</sup> Stationary Bud Box \$8,575<sup>00</sup>