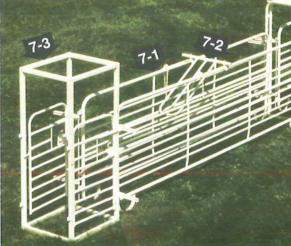

| <b>Figure 7-1 - 14' x 5' Alley Panel</b> Wt. 215 Lbs.         | <sup>\$</sup> 595 <sup>00</sup>   |
|---------------------------------------------------------------|-----------------------------------|
| - 12' x 5' Alley PanelWt. 185 Lbs.                            | <sup>\$</sup> 545 <sup>00</sup>   |
| - 10' x 5' Alley PanelWt. 155 Lbs.                            | <sup>\$</sup> 490 <sup>00</sup>   |
| - 8'x 5' Alley Panel Wt. 125 Lbs.                             | <sup>\$</sup> 416 <sup>00</sup>   |
| Figure 7-2 - No Back - (For Use With Portable Alley)          | <sup>\$</sup> 210 <sup>00</sup>   |
| Figure 7-3 - Palpation Cage Wt. 170 Lbs.                      | <sup>\$</sup> 940 <sup>00</sup>   |
| Figure 7-4 - Adjustable Arch - (No Gate) Wt. 50 Lbs.          | <sup>\$</sup> 210 <sup>00</sup>   |
| Figure 7-5 - Adjustable Arch with Side Hinge Gate Wt. 75 Lbs. | <sup>\$</sup> 500 <sup>00</sup>   |
| Figure 7-6 - 32"Slide Adjustable Arch Gate                    | <sup>\$</sup> 988 <sup>00</sup>   |
| Figure 7-7 - 16' CP-2 Panel Wt. 128 Lbs.                      | <sup>\$</sup> 380 <sup>00</sup>   |
| Figure 7-8 - 14' CP-2 Panel - (3 Shown)Wt. 112 Lbs.           | <sup>\$</sup> 336 <sup>00</sup>   |
| Figure 7-9 - 10' Arch Gate Wt. 155 Lbs.                       | <sup>\$</sup> 515 <sup>00</sup>   |
| Pearson Headgate - (Not Shown) Wt. 200 Lbs.                   | <sup>\$</sup> 1,175 <sup>00</sup> |
| Pearson Adapter Arch - (Not Shown)                            | \$385 <sup>00</sup>               |
|                                                               |                                   |