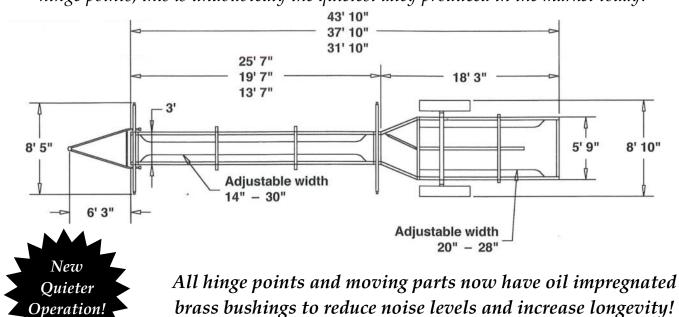

### Available Lengths: 32' 38'

The latest version of our Portable Alley features a side swing gooseneck hitch for quick and easy setup. It also includes no-backs and side squeezes that are adjustable and undated heavy duty spring loaded jacks that operate simultaneously. With the addition of brass bushings to hinge points, this is undoubtedly the quietest alley produced in the market today!

**44'** 