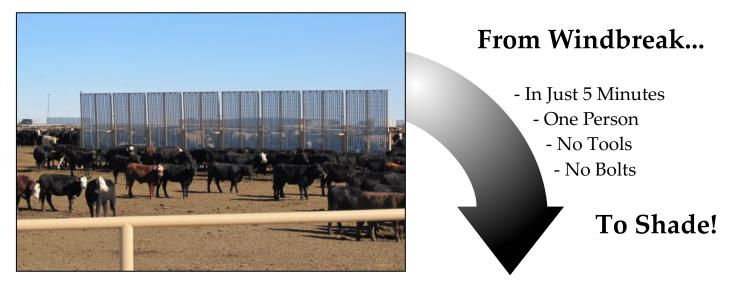

# Windbreaks

In the tests we've run, this panel stops over 95% of the wind velocity and snow does not swirl over the top like a solid windbreak. Cattle will not drift away from protection.

- Heat Flows Up Through Holes
- Stops 79% of Sun