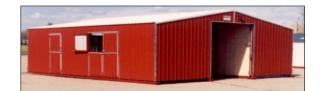

### **Barns and Sheds**

Calving Barns

Tack Rooms Built In On Request

|                                                                                                 | Barn                                                                                              | Barn With Gates &                                                                                                          | Barn                                                                                                                                |
|-------------------------------------------------------------------------------------------------|---------------------------------------------------------------------------------------------------|----------------------------------------------------------------------------------------------------------------------------|-------------------------------------------------------------------------------------------------------------------------------------|
| Size                                                                                            | <b>Bare Shelter</b>                                                                               | Panels                                                                                                                     | Complete*                                                                                                                           |
| 32' x 24' Totally Enclosed - 6 Pens                                                             | <sup>\$</sup> 27,335 <sup>00</sup>                                                                | <sup>\$</sup> 32,386 <sup>00</sup>                                                                                         | <sup>\$</sup> 35,362 <sup>00</sup>                                                                                                  |
| 32' x 32' Totally Enclosed - 8 Pens                                                             | <sup>\$</sup> 32,248 <sup>00</sup>                                                                | <sup>\$</sup> 38,215 <sup>00</sup>                                                                                         | <sup>\$</sup> 41,190 <sup>00</sup>                                                                                                  |
| 32' x 40' Totally Enclosed - 10 Pens                                                            | <sup>\$</sup> 38,380 <sup>00</sup>                                                                | <sup>\$</sup> 45,476 <sup>00</sup>                                                                                         | <sup>\$</sup> 48,454 <sup>00</sup>                                                                                                  |
| 32' x 48' Totally Enclosed - 12 Pens                                                            | <sup>\$</sup> 43,755 <sup>00</sup>                                                                | <sup>\$</sup> 52,026 <sup>00</sup>                                                                                         | <sup>\$</sup> 55,005 <sup>00</sup>                                                                                                  |
| 32' x 56' Totally Enclosed - 14 Pens                                                            | <sup>\$</sup> 50,678 <sup>00</sup>                                                                | <sup>\$</sup> 60,000 <sup>00</sup>                                                                                         | <sup>\$</sup> 62,976 <sup>00</sup>                                                                                                  |
|                                                                                                 |                                                                                                   | Calf Sheds                                                                                                                 |                                                                                                                                     |
|                                                                                                 |                                                                                                   | d Loafing Ba                                                                                                               |                                                                                                                                     |
|                                                                                                 | Barn                                                                                              | d Loafing Bar<br>Barn With Gates &                                                                                         | Barn                                                                                                                                |
| Size B                                                                                          |                                                                                                   | d Loafing Ba                                                                                                               | Barn<br>Complete*                                                                                                                   |
| 12' x 24' Open Front - 3 Pens                                                                   | Barn<br>are Shelter<br>\$10,738 <sup>00</sup>                                                     | d Loafing Bar<br>Barn With Gates &<br>Panels<br>\$13,080 <sup>00</sup>                                                     | Barn<br>Complete*<br><sup>\$</sup> 16,059 <sup>00</sup>                                                                             |
| 12' x 24' Open Front - 3 Pens<br>12' x 32' Open Front - 4 Pens                                  | Barn<br>are Shelter<br>\$10,738 <sup>00</sup><br>\$12,850 <sup>00</sup>                           | d Loafing Bar<br>Barn With Gates &<br>Panels<br>\$13,080 <sup>00</sup><br>\$16,116 <sup>00</sup>                           | Barn<br>Complete*<br><sup>\$</sup> 16,059 <sup>00</sup><br><sup>\$</sup> 19,044 <sup>00</sup>                                       |
| 12' x 24' Open Front - 3 Pens<br>12' x 32' Open Front - 4 Pens<br>12' x 40' Open Front - 5 Pens | Barn<br>are Shelter<br>\$10,738 <sup>00</sup><br>\$12,850 <sup>00</sup><br>\$15,571 <sup>00</sup> | d Loafing Bar<br>Barn With Gates &<br>Panels<br>\$13,080 <sup>00</sup><br>\$16,116 <sup>00</sup><br>\$19,573 <sup>00</sup> | Barn<br>Complete*<br><sup>\$</sup> 16,059 <sup>00</sup><br><sup>\$</sup> 19,044 <sup>00</sup><br><sup>\$</sup> 22,552 <sup>00</sup> |
| 12' x 24' Open Front - 3 Pens<br>12' x 32' Open Front - 4 Pens                                  | Barn<br>are Shelter<br>\$10,738 <sup>00</sup><br>\$12,850 <sup>00</sup><br>\$15,571 <sup>00</sup> | d Loafing Bar<br>Barn With Gates &<br>Panels<br>\$13,080 <sup>00</sup><br>\$16,116 <sup>00</sup>                           | Barn<br>Complete*<br><sup>\$</sup> 16,059 <sup>00</sup><br><sup>\$</sup> 19,044 <sup>00</sup>                                       |