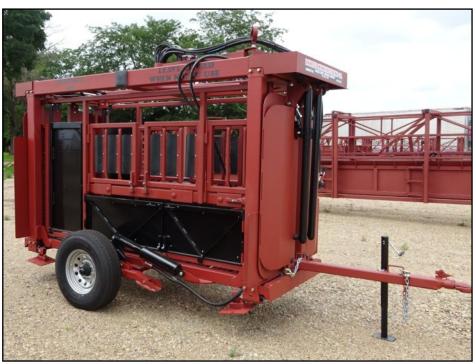

# AH All Hydraulic Squeeze Chute

Due to the daily rising costs for iron and parts, please contact us for pricing and options available.

#### <u>Available Styles:</u> Feedlot Style Squeeze Chute

**Stationary Squeeze Chute** 

Portable Squeeze Chute

#### <u>Features Include:</u>

- Neck Stretcher for tagging, dehorning, checking teeth, doctoring eyes, etc.
- Sternum Support so cattle can't go down (Adjustable and Removable)
- Built in Palpation Cage with gas springs on gates (No latches to rattle)(10' only)
- Mounting Brackets for attachment of scales
- Special Traction floor with offset 1 1/4" solid round to avoid slipping
- 8-Bolt Hub and Wheel for portable model
- Hip Squeeze for A-I and Preg Checking (Adjustable and Removable) <u>Option Only</u>

10' Feedlot Style AH Stationary Squeeze Chute

10' AH Portable Squeeze Chute Entire Chute Measures 11' 8 1/2" Long

#### 8' and 10' AH Squeeze Chute Inside Measurements

- Inside frame measures 6' 4" Tall
- Squeeze adjusts from 9 1/2" to 33"
- From Headgate to front of PP gate 92"
- Headgate closes to 4" and opens to 32"
- Sternum support adjusts from 11" to 20" in height
- 20" Opening for shoulder branding & neck vaccinating