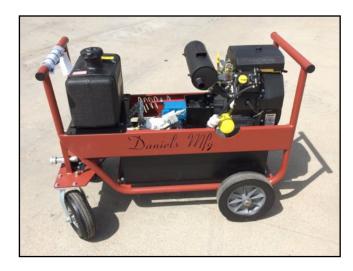

# AH All Hydraulic Squeeze Chute

Due to the daily rising costs for iron and parts, please contact us for pricing and options available.

#### <u>Available Styles:</u> Feedlot Style Squeeze Chute

**Stationary Squeeze Chute** 

Portable Squeeze Chute

#### <u>Features Include:</u>

- Neck Stretcher for tagging, dehorning, checking teeth, doctoring eyes, etc.
- Sternum Support so cattle can't go down (Adjustable and Removable)
- Built in Palpation Cage with gas springs on gates (No latches to rattle)(10' only)
- Mounting Brackets for attachment of scales
- Special Traction floor with offset 1 1/4" solid round to avoid slipping
- 8-Bolt Hub and Wheel for portable model
- Hip Squeeze for A-I and Preg Checking (Adjustable and Removable) <u>Option Only</u>

10' Feedlot Style AH Stationary Squeeze Chute

10' AH Portable Squeeze Chute Entire Chute Measures 11' 8 1/2" Long