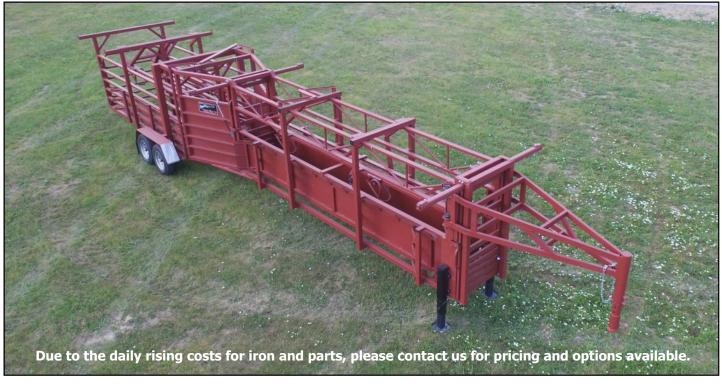

# **Portable Alleyway**

Our Portable Alleyway is the fastest, easiest, and safest way to process cattle in a straight line!

### Available Lengths: 32' 38'

The latest version of our Portable Alley features a side swing gooseneck hitch for quick and easy setup. It also includes no-backs and side squeezes that are adjustable and undated heavy duty spring loaded jacks that operate simultaneously. With the addition of brass bushings to hinge points, this is undoubtedly the quietest alley produced in the market today!