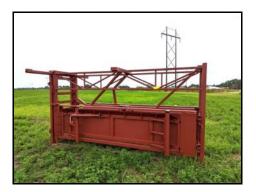

## **Feedyard Duty Loading Chute**

We have taken the Daniels reputation for durability and reliability to the feeding industry with our new chute. This chute features a wider catwalk, side access door on the top deck, sliding gate at the top of the ramp, and a heavy duty, spring loaded bump plate. This chute utilizes Rumber flooring for greater grip and less chance of injury. We believe that this chute is built to handle many years of heavy duty use and as always comes with our 100% satisfaction guarantee.

Daniels Manufacturing Co.

Loading Chute \$22,590<sup>00</sup> Double Alley Back For Loading Chute \$6,500<sup>00</sup> Portable Bud Box \$4,680<sup>00</sup> Stationary Bud Box \$8,575<sup>00</sup>