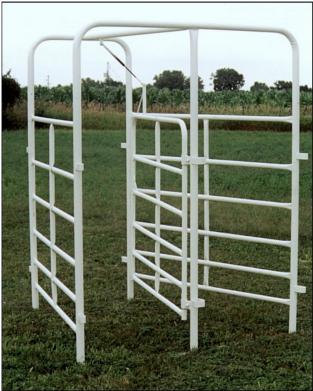

### Transition Cage

Provides Ability to Sort Two Ways \$1,230<sup>00</sup>

32".....Wt. 92 lbs. \$428<sup>00</sup> 4'.....Wt. 107 lbs. \$462<sup>00</sup> 6'.....Wt. 132 lbs. \$502<sup>00</sup>

8′.....Wt. 154 lbs. \$535<sup>00</sup> 10′.....Wt. 175 lbs. \$568<sup>00</sup>