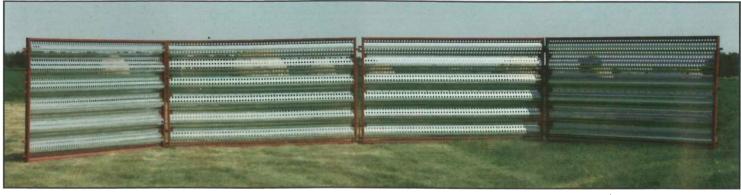

# Windbreaks

In the tests we've run, this panel stops over 95% of the wind velocity and snow does not swirl over the top like a solid windbreak. Cattle will not drift away from protection.

- Heat Flows Up Through Holes
- Stops 79% of Sun

| Stationary Windbreak Panel | <sup>\$</sup> 895 <sup>00</sup> |
|----------------------------|---------------------------------|
| Bare Post                  | <sup>\$</sup> 200 <sup>00</sup> |
| Post With Shade Latch      | <sup>\$</sup> 270 <sup>00</sup> |

The outside frame of these panels is made of 1 1/2" x 3" x 14 gauge tube. The 21% perforated sheets are 20 gauge galvanized-punched full of 1 5/8" holes and corrugated to 3". Weight per 12' sheet is 54 lbs. - 7' x 12' complete panel weight is 225 lbs.

#### Portable Windbreak Panel......<sup>\$</sup>845<sup>00</sup>

The windbreak panel will hook-up to the Daniels livestock buildings and all of our portable livestock panels. The windbreak panels can be set up in an open area or around a building for added protection.